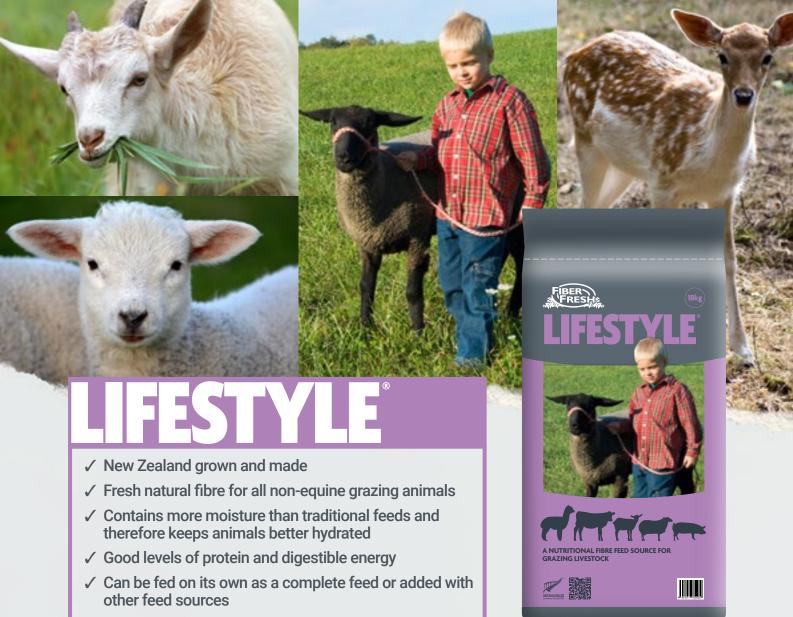

Fiber Fresh LIFESTYLE® is a safe, natural, healthy, consistent, nutritious fibre choice, suitable for all non-equine grazing livestock.

LIFESTYLE is a moist, highly digestible blend comprising specially grown legumes and grasses. It is high in dietary fibre, low in soluble carbohydrates and is known to facilitate gut function and better overall digestive health in non-equine grazing animals.

LIFESTYLE is a well-balanced multiforage fibre providing good levels of digestible energy, protein and naturally occurring minerals. LIFESTYLE is ideal as the primary forage feed to aid in the management of digestive health in nonequine grazing livestock. *LIFESTYLE* can be fed alongside or substituted for fresh pasture/hay feeding or mixed with concentrate feeds. It is a commonsense fibre choice for all non-equine grazing livestock and those that are convalescing or recovering from surgery, and when a calm and steady demeanour is required.

## **Feeding Recommendation**

LIFESTYLE can be fed on its own or used where hay or pasture quantity and/or quality, is compromised.

The remaining diet must then be balanced according to the quality and composition of the forage fibre and the physiological demands of the animal